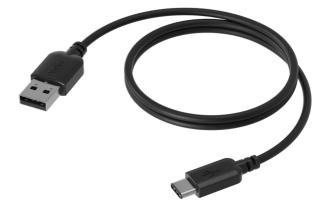

### Product information:

The CSD610 is a Slimline USB Type-A to USB Type-C connection cable, connecting USB 3.2 Gen 1 (5 Gbps) compatible devices with each other. The triple-shielded cable with a super slim design of only  $\emptyset$  4.5 mm offers a clean solution for desktop use and patch connections. The cable is backwards compatible with USB 2.0 devices, and also can be used as a power supply cable for e.g. chargeable devices.